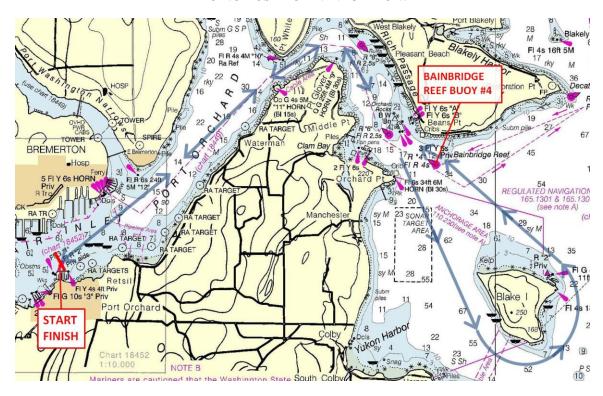

**COURSE: (1-2P-3P-1)** 

**Divisions 1 and 2:** Start off the Port Orchard Marina breakwater and sail through Rich Passage. Leave Blake Island and Bainbridge Island Reef buoy #4 **to Port**. Finish off the Port Orchard Marina breakwater. Course may only be shortened at Bainbridge Island Reef buoy #4.

**Division 3: (1-2P-1)** Start off the Port Orchard Marina breakwater and sail through Rich Passage. Leave Bainbridge Island Reef buoy #4 **to Port**. Finish off the Port Orchard Marina breakwater. Course may only be shortened at Bainbridge Island Reef buoy #4.

#### **DESCRIPTION OF MARKS:**

- 1. Start Finish Line: Marked by an orange buoy off Port Orchard Marina breakwater and an an orange flag on the breakwater or committee boat.
- 2. Blake Island: Blake Island shall represent itself.
- 3. Bainbridge Island Reef Buoy #4: At Bainbridge Reef, south of Beans Point.

# THIS CHART IS FOR REFERENCE ONLY! DO NOT USE FOR NAVIGATION!

Due to the increased Security measures in affect at Puget Sound Naval Shipyard, all racers are advised to stay 500 yards away from all Naval ships and the shipyard pier heads.